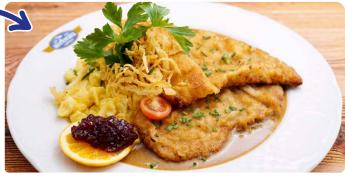

# **OUR AIRBRÄU CLASSICS**

The best of our Bavarian cuisine, prepared with love and always with a perfect crispy crust, served with our traditional gravy.

| <b>Original bread crumbed veal escalope</b><br>Potato cucumber salad   side salad                                                                                                                                                                                                                                                                                                                                                                                                                                                                                                                                                                                                                                                                                                                                                                                                                                                                                                                                                                                                                                                                                                                                                                                                                                                                                                                                                                                                                                                                                                                                                                                                                                                                                                                                                                                                                                                                                                                                                                                                                                                   | 25,5 |
|-------------------------------------------------------------------------------------------------------------------------------------------------------------------------------------------------------------------------------------------------------------------------------------------------------------------------------------------------------------------------------------------------------------------------------------------------------------------------------------------------------------------------------------------------------------------------------------------------------------------------------------------------------------------------------------------------------------------------------------------------------------------------------------------------------------------------------------------------------------------------------------------------------------------------------------------------------------------------------------------------------------------------------------------------------------------------------------------------------------------------------------------------------------------------------------------------------------------------------------------------------------------------------------------------------------------------------------------------------------------------------------------------------------------------------------------------------------------------------------------------------------------------------------------------------------------------------------------------------------------------------------------------------------------------------------------------------------------------------------------------------------------------------------------------------------------------------------------------------------------------------------------------------------------------------------------------------------------------------------------------------------------------------------------------------------------------------------------------------------------------------------|------|
| <b>Grilled pork knuckle</b> —<br>Potato dumpling   cabbage salad with bacon bits                                                                                                                                                                                                                                                                                                                                                                                                                                                                                                                                                                                                                                                                                                                                                                                                                                                                                                                                                                                                                                                                                                                                                                                                                                                                                                                                                                                                                                                                                                                                                                                                                                                                                                                                                                                                                                                                                                                                                                                                                                                    | 24,9 |
| <sup>1/2</sup> pork knuckle<br>Chefs favorite escalone                                                                                                                                                                                                                                                                                                                                                                                                                                                                                                                                                                                                                                                                                                                                                                                                                                                                                                                                                                                                                                                                                                                                                                                                                                                                                                                                                                                                                                                                                                                                                                                                                                                                                                                                                                                                                                                                                                                                                                                                                                                                              | 16,5 |
| Bread crumbed veal escalope   cream sauce  <br>cheese spaetzle   cranberries   fried onions                                                                                                                                                                                                                                                                                                                                                                                                                                                                                                                                                                                                                                                                                                                                                                                                                                                                                                                                                                                                                                                                                                                                                                                                                                                                                                                                                                                                                                                                                                                                                                                                                                                                                                                                                                                                                                                                                                                                                                                                                                         | 27,9 |
| side salad                                                                                                                                                                                                                                                                                                                                                                                                                                                                                                                                                                                                                                                                                                                                                                                                                                                                                                                                                                                                                                                                                                                                                                                                                                                                                                                                                                                                                                                                                                                                                                                                                                                                                                                                                                                                                                                                                                                                                                                                                                                                                                                          |      |
| <b>Special plate</b><br>Three grilled medallions of pork   mushroom sauce   crispy bacon   herb butter   cheese spaetzle                                                                                                                                                                                                                                                                                                                                                                                                                                                                                                                                                                                                                                                                                                                                                                                                                                                                                                                                                                                                                                                                                                                                                                                                                                                                                                                                                                                                                                                                                                                                                                                                                                                                                                                                                                                                                                                                                                                                                                                                            | 21,7 |
| 1/2 <b>roasted farm duck</b> (The second s | 28,9 |
| ¼ farm duck                                                                                                                                                                                                                                                                                                                                                                                                                                                                                                                                                                                                                                                                                                                                                                                                                                                                                                                                                                                                                                                                                                                                                                                                                                                                                                                                                                                                                                                                                                                                                                                                                                                                                                                                                                                                                                                                                                                                                                                                                                                                                                                         | 20,9 |
| Grilled char fillet<br>from our local fish supplier Nadler<br>Crustacean and tomato broth   vegetable strips  <br>roasted potatoes                                                                                                                                                                                                                                                                                                                                                                                                                                                                                                                                                                                                                                                                                                                                                                                                                                                                                                                                                                                                                                                                                                                                                                                                                                                                                                                                                                                                                                                                                                                                                                                                                                                                                                                                                                                                                                                                                                                                                                                                  | 23,5 |
| <b>Traditional Bavarian pork roast</b><br>Cooked for 12 hours   handmade bread dumpling   cabbage salad with bacon bits                                                                                                                                                                                                                                                                                                                                                                                                                                                                                                                                                                                                                                                                                                                                                                                                                                                                                                                                                                                                                                                                                                                                                                                                                                                                                                                                                                                                                                                                                                                                                                                                                                                                                                                                                                                                                                                                                                                                                                                                             | 14,5 |
| <b>5 pieces of original Munich pork sausages R</b><br>Ismaning cabbage   roasted potatoes                                                                                                                                                                                                                                                                                                                                                                                                                                                                                                                                                                                                                                                                                                                                                                                                                                                                                                                                                                                                                                                                                                                                                                                                                                                                                                                                                                                                                                                                                                                                                                                                                                                                                                                                                                                                                                                                                                                                                                                                                                           | 16,5 |