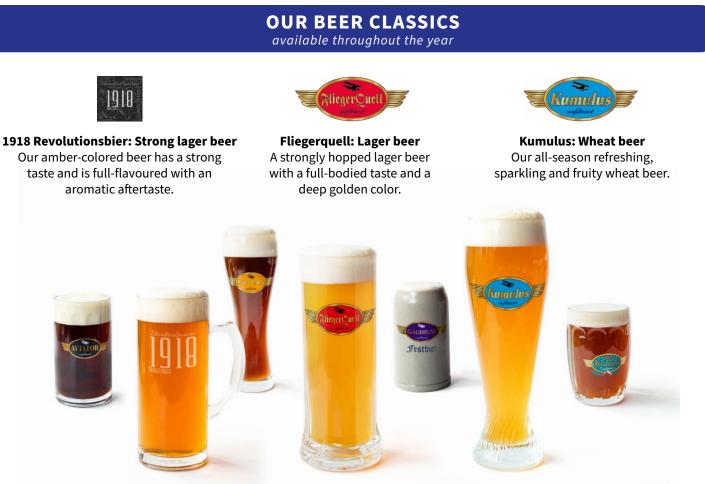

## BEER

#### **Home-brewed**

| Fliegerquell Lager beer                                  | 0,5l          | 3,7  |
|----------------------------------------------------------|---------------|------|
|                                                          | 11            | 7,4  |
| Kumulus Wheat beer                                       | 0,5l          | 3,7  |
|                                                          | 11            | 7,4  |
| 1918 Revolutionsbier Strong lager beer                   | 0 <b>,</b> 4l | 3,9  |
| Radler or Ruß'n                                          | 0,5l          | 3,7  |
| Lager beer or wheat beer mixed with lemonade             | 1l            | 7,4  |
| Foamy beer shot small beer                               |               | 2,9  |
| Party barrel Fliegerquell/Kumulus/1918                   | 51            | 37,0 |
| (Lager, wheat beer or strong lager beer) please preorder | 10l           | 74,0 |
| Hofbräu Lager beer non-alcoholic                         | Fl. 0,5l      | 4,2  |
| Erdinger Wheat beer non-alcoholic                        | Fl. 0,5l      | 4,2  |