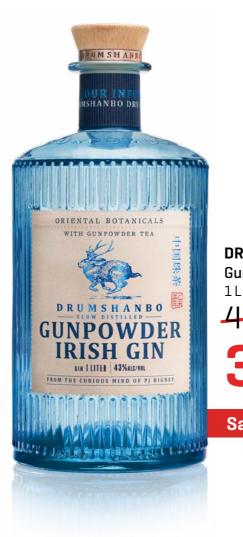

/ 250 g Single Price 11,90 €

**2 for** <del>23,80 €</del> **18** 90 € 56,33 € / kg

Save 4 90 €

Please find the entire Deal of the Month range in the MyDutyFree shops. Subject to change. The offer is valid until April, 1st 2025, while stocks last. Thank you for your understanding if individual items are temporarily not available in some shops due to current delivery bottlenecks. We would like to point out that unfortunately we cannot accept any liability for typographical errors.

RTED CHOCOLATES

0.59 OZ (16.67g) WT 8.8 OZ (250 g

# MIX & MATCH Buy 2, Save 20%

0/

MyDutyFree



K DANIER

HONE

JACK DANIELS Honey 1 L Single Price 29,90 € 2 for 59,80 € // 7 90 €

23,95 € / L

#### Save 11 90 €

# -20%





HAVANA CLUB Cuban Smoky 1L 41,90€ 33,50€ 33,50€/L

Save 8<sup>40 €</sup>

# -20%





39,90 € / L

Save 10<sup>00 €</sup>

# -20%





**ABERFELDY** Madeira Cask Finish, 16y 0,7 L

### <del>104,90</del>€ **83<sup>90</sup>€**

119,85 €/L

Save 21 00 €







0/0

MyDutyFree

OXLEY London Dry Gin 1L 51,90 € 38,90 € 38,90 €/L

Save 13<sup>00 €</sup>