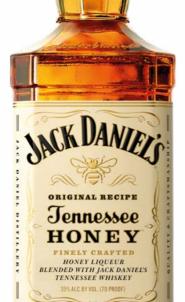

# MIX & MATCH Buy 2, Save 20%

0/

MyDutyFree

K DANIER

HONE

JACK DANIELS Honey 1 L Single Price 29,90 € 2 for 59,80 € // 7 90 €

23,95 € / L

#### Save 11 90 €