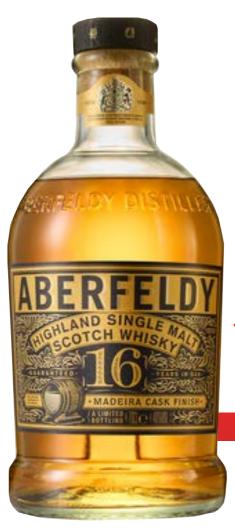

# -20%

**ABERFELDY** Madeira Cask Finish, 16y 0,7 L

### <del>104,90</del>€ **83<sup>90</sup>€**

119,85 €/L

Save 21 00 €

0/0

MyDutyFree

OXLEY London Dry Gin 1L 51,90 € 38,90 € 38,90 €/L

Save 13<sup>00 €</sup>