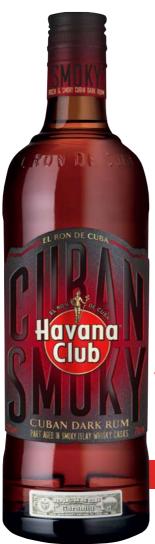

# -20%

HAVANA CLUB Cuban Smoky 1L 41,90€ 33,50€ 33,50€/L

Save 8<sup>40 €</sup>