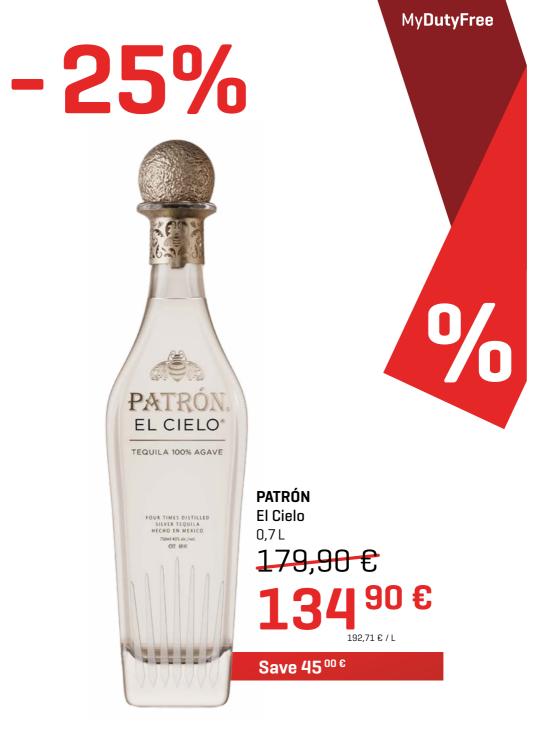

# -20%

**ABERFELDY** Madeira Cask Finish, 16y 0,7 L

### <del>104,90</del>€ **83<sup>90</sup>€**

119,85 €/L

Save 21 00 €

0/0

MyDutyFree

OXLEY London Dry Gin 1L 51,90 € 38,90 € 38,90 €/L

Save 13<sup>00 €</sup>