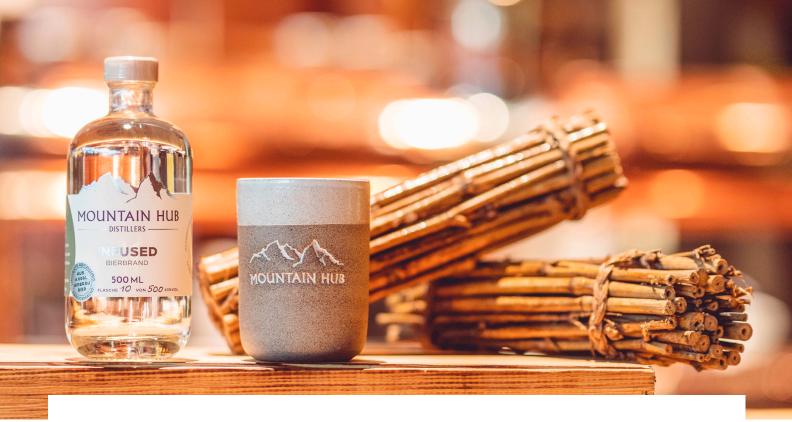

## **EXCITING KNOWLEDGE**

At the start of the pandemic, around 4,000 liters of Airbräu Helles and 1,300 liters of Aviator strong beer were at risk of being discarded. Instead of letting them go to waste, they were skillfully distilled into three exceptional beer brandies, each crafted using a unique method. Join our Master Distiller, René Jacobsen, as he takes you on a journey through the Mountain Hub spirits and shares the story behind these distinctive creations.

## **TIMELINE**

A truly personal and unique experience! Enjoy the exceptional Mountain Hub beer brandies – whether sipped neat or mixed into a refreshing Gin & Tonic. To complement the flavors, perfectly paired snacks will be served – whether to curb your hunger or elevate your tasting experience.